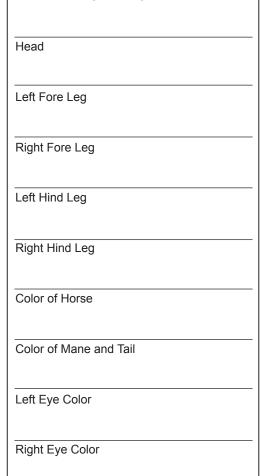

## **SELECT ANY THAT APPLY:**

☐ Horse has **NO MARKINGS** 

☐ Horse has a dorsal stripe

E LEGS

RH LH

☐ Horse has excessive white markings

WRITTEN DESCRIPTION

Microchip number (place manufacturer label **HERE**, if possible)