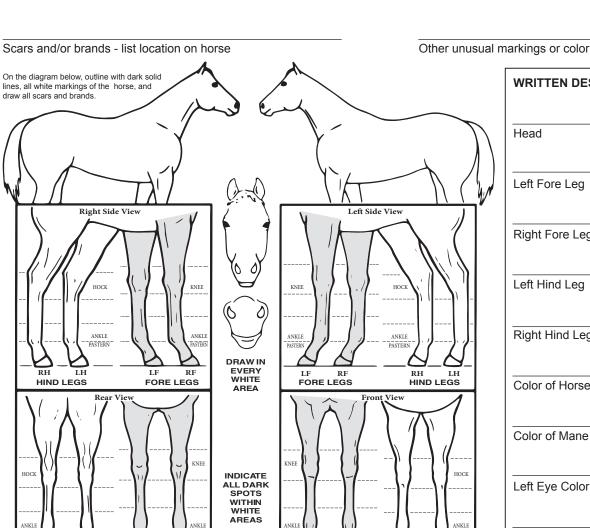

## **MARKINGS**

On the diagram below, draw all white markings of your horse along with any scars or brands. You may also choose to provide quality photos of the horse clearly showing all markings. Any physical media provided to AQHA will not be returned to you.

## **SELECT ANY THAT APPLY:**

☐ Horse has **NO MARKINGS** 

☐ Horse has a dorsal stripe

E LEGS

RH LH

☐ Horse has excessive white markings

WRITTEN DESCRIPTION

Microchip number (place manufacturer label **HERE**, if possible)